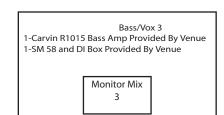

Steel Guitar 1-Evans 1000 Amp 1-SM Beta 57

> Adrian-Electric GTR 1/Acoustic GTR 1 1-Fender Twin Reverb Amp 1-SM 57 or 1-DI Box Provided by Sound Company

> > Monitor Mix 4

Backline Gear Provided by Venue: 1-Fender Twin Reverb Amp All Mics & Boom Stands All DI Boxes All Stage Monitors